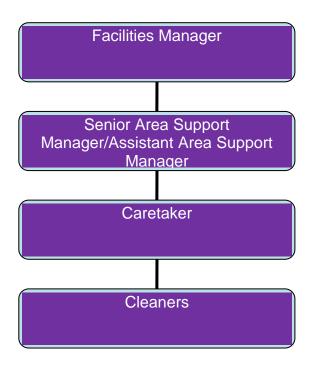

# ROCHDALE BOROUGH COUNCIL JOB DESCRIPTION

SERVICE: NEIGHBOURHOODS

SECTION: FACILITIES MANAGEMENT

LOCATION: VARIOUS LOCATIONS THROUGHOUT THE BOROUGH

JOB TITLE: CLEANER

Grade: 1

Accountable To: Senior Area Support Manager/Assistant Area Support

Manager/Caretaker

Accountable For: N/A

**Hours of Duty:** Various hours between 6am-9pm

**Any Special Conditions** 

of Service: Appointment to this post is subject to enhanced Disclosure

and Barring service check including a barred list check

#### **Organisational Chart**