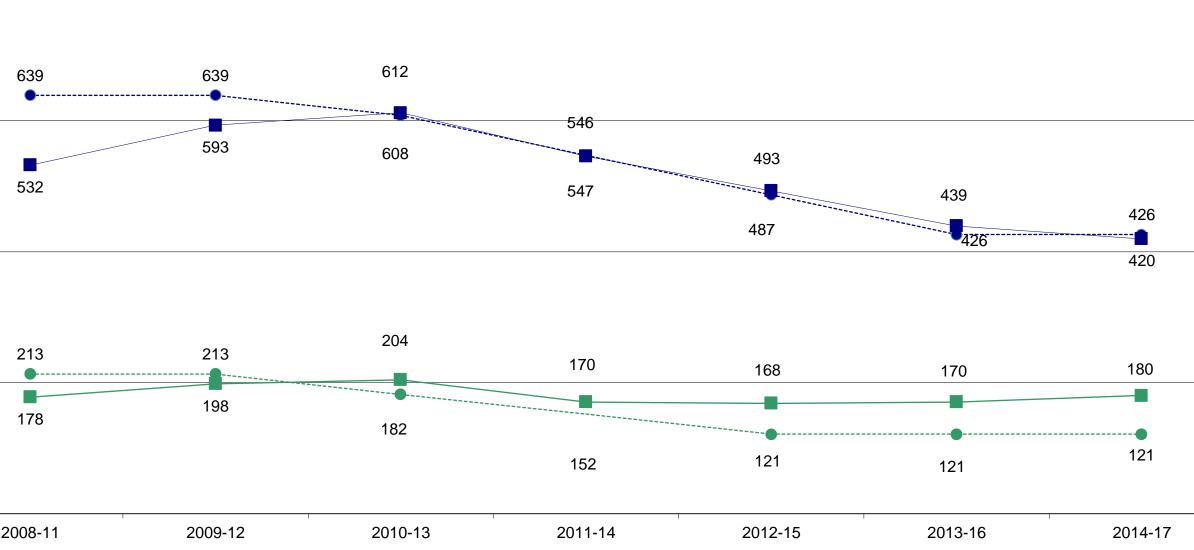

## Monthly Adoption Summary December 2016

Please Note: The figures contained in this report are draft end of year figures, pending validation through the SSDA903 return.

|                                                               | Indicator A1:<br>Average time between a<br>child entering care and<br>moving in with its adoptive<br>family, for children who<br>have been adopted (days) | the local authority deciding                                   | than 16 months | 1000                                   |                      |                                                                                                                | Average                                                                                                                                                          | Time Indicators |                                                                                                                                                  |                                                                   |                                                                                        |                |
|---------------------------------------------------------------|-----------------------------------------------------------------------------------------------------------------------------------------------------------|----------------------------------------------------------------|----------------|----------------------------------------|----------------------|----------------------------------------------------------------------------------------------------------------|------------------------------------------------------------------------------------------------------------------------------------------------------------------|-----------------|--------------------------------------------------------------------------------------------------------------------------------------------------|-------------------------------------------------------------------|----------------------------------------------------------------------------------------|----------------|
| Bolton 3 year average<br>April 2014 to December<br>2016       |                                                                                                                                                           | 180                                                            | 241 (81%)      | 600 —                                  | 639<br>•             | 9                                                                                                              |                                                                                                                                                                  | 546             |                                                                                                                                                  |                                                                   |                                                                                        |                |
| 1 year trend -<br>Improvement from<br>2015 to current year    | Average time in<br>current year is shorter<br>than in 2015                                                                                                | Average time in current<br>year is longer than in<br>2015      | n/a            | sfeg<br>400 —                          | 532                  | 2                                                                                                              | 593 608                                                                                                                                                          | 547             | 493<br>487                                                                                                                                       |                                                                   | 139<br>1<br>426                                                                        | 426<br>420     |
| 3 year trend -<br>Improvement from<br>2012-15 to current year | Average time in<br>current year is shorter<br>than in 2012-2015                                                                                           | Average time in current<br>year is longer than in<br>2012-2015 | n/a            | 200 —                                  | 21;<br>•<br>•<br>178 |                                                                                                                | 204<br>213<br>198<br>182                                                                                                                                         | 170             | 168                                                                                                                                              |                                                                   | 70                                                                                     | 180            |
| England 3 year<br>average<br>(2012-15)                        | 593                                                                                                                                                       | 223                                                            | 10,510 (47%)   | 0                                      | 2008                 | -11 2                                                                                                          | 2009-12 2010                                                                                                                                                     | 152             | 121                                                                                                                                              |                                                                   | 21<br>13-16                                                                            | 121<br>2014-17 |
| Distance from 2013-16<br>Performance<br>Threshold             | Threshold Met                                                                                                                                             | 59 days over threshold                                         | n/a            |                                        |                      |                                                                                                                |                                                                                                                                                                  | 3 year average  |                                                                                                                                                  |                                                                   |                                                                                        |                |
| Adoptions and Spec                                            | ial Guardianship Order                                                                                                                                    | s                                                              |                | Related Informati                      | on                   |                                                                                                                |                                                                                                                                                                  |                 |                                                                                                                                                  |                                                                   |                                                                                        | Thresholds     |
|                                                               | Number of Children<br>Adopted                                                                                                                             | Number of Special<br>Guardianship Orders                       |                |                                        |                      | Indicator A4:<br>Adoptions from<br>care (number<br>adopted leaving<br>care who are<br>adopted) &<br>Percentage | Indicator A10:<br>Average time (in days)<br>between a child entering<br>care and moving in with it's<br>adoptive familiy, adjusted<br>for foster carer adoptions |                 | Indicator A7:<br>Adoptions of children<br>aged five or over<br>(number adopted of<br>children aged 5 or<br>over leaving care who<br>are adopted) | Indicator A9:<br>Total Number of<br>children awaiting<br>adoption | Indicator A14:<br>Number of children<br>awaiting adoption<br>with a placement<br>order |                |
| For December 2016                                             | 1                                                                                                                                                         | 6                                                              |                | Bolton 3 year avera<br>2014 to Decembe |                      | 129 (27%)                                                                                                      | 403                                                                                                                                                              | 11 (10%)        | 16 (6%)                                                                                                                                          | 52                                                                | 33                                                                                     |                |
| Yearly Figures                                                | 31                                                                                                                                                        | 19                                                             |                | England 3 year a<br>(2012-15)          |                      | 14,390 (16%)                                                                                                   | 490                                                                                                                                                              | 2,230 (9%)      | 3,010 (5%)                                                                                                                                       | 4,600                                                             | 3,060                                                                                  | Decemb         |